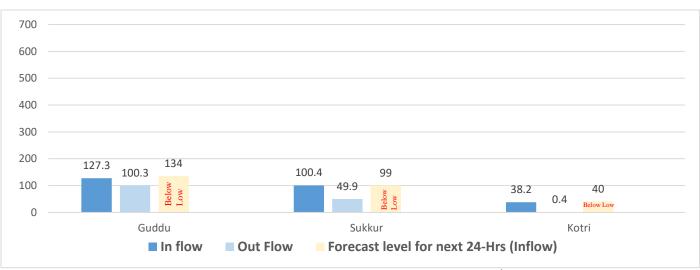

## River Indus Discharge (in Thousands of Cusecs)

Source: Pakistan Meteorological Department - Flood Forecasting Division (FFD) - Bulletin No. B-107/23 Date: 29th September, 2023 11:00 hours (PST)

Data Source: Concerned Deputy Commissioners.