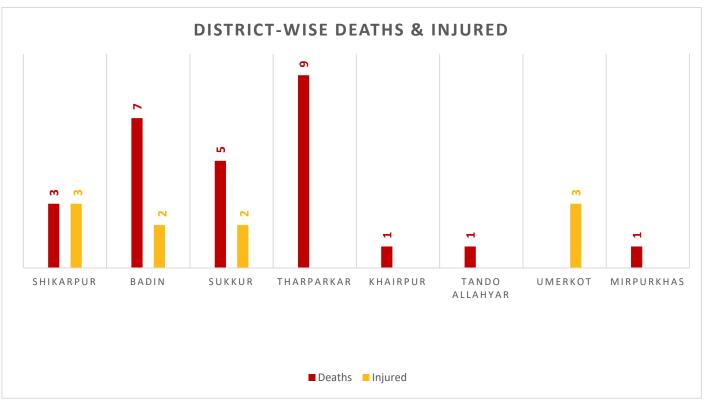

# PROVINCIAL DISASTER MANAGEMENT AUTHORITY REHABILITATION DEPARTMENT GOVERNMENT OF SINDH

**Total Livestock Perished: 213** 

Livestock Data Source: Concerned Deputy Commissioners.